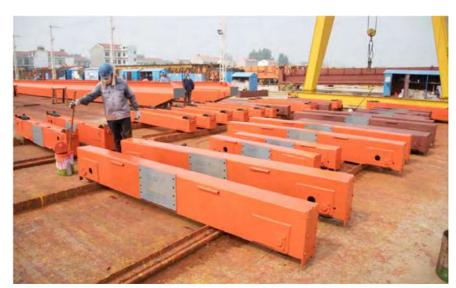

## Bridge Girder Launcher

Bridge Girder Launcher is designed for highway and railway. According to the situation of present railway with less subgrade, more bridges and tunnels which connected too closely,our company design and manufacture the new box girder bridge girder launcher with double girder. It is mainly used for hoisting (lifting) of concrete girder in bridge construction (bridge building) of general railway and highway.

#### Classify By Usage

Highway Bridge –erecting Crane Bridge Girder Launcher for Tunnel Bridge Erection Machine for Train

#### Classify By Type

Bridge Girder Launcher Integrating Carrying And Erecting
Upstroke Moving Carrier Bridge Girder Launcher
Segment Assembled Bridge Girder Launcher