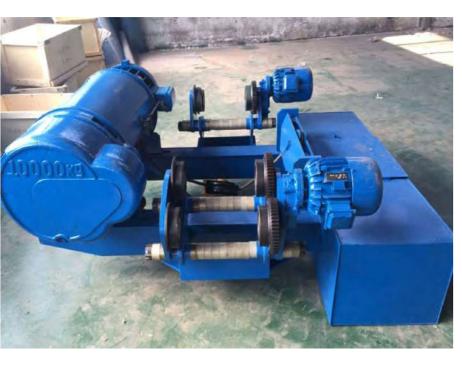

# **Electric Hoist**

As a kind of small-lifting equipment, Wire Rope Electric Hoist can be mounted on single girder, bridge, gantry and jib cranes.

- 1. Wire rope hoist is with advantages of compact structure, light dead weight, small volume, widely common use, convenient operation and easy maintenance, etc.
- 2. With slight modification, mini electric wire rope hoist can also be used as a winch.
- 3. Wire rope hoist is widely used in factories, mines, warehouses, cargo storage areas and shops, very important in raising working efficiency and improving working conditions.

Cd1 Single Speed Wire Rope Electric Hoist

Low Headroom Wire Rope Electric Hoist

MD Dual Speed Hoist

Electric Chain Hoist

Low Headroom Wire Rope Electric Hoist

Explosion Proof Electric Hoist

Hoist Winch

QD Electric Winch