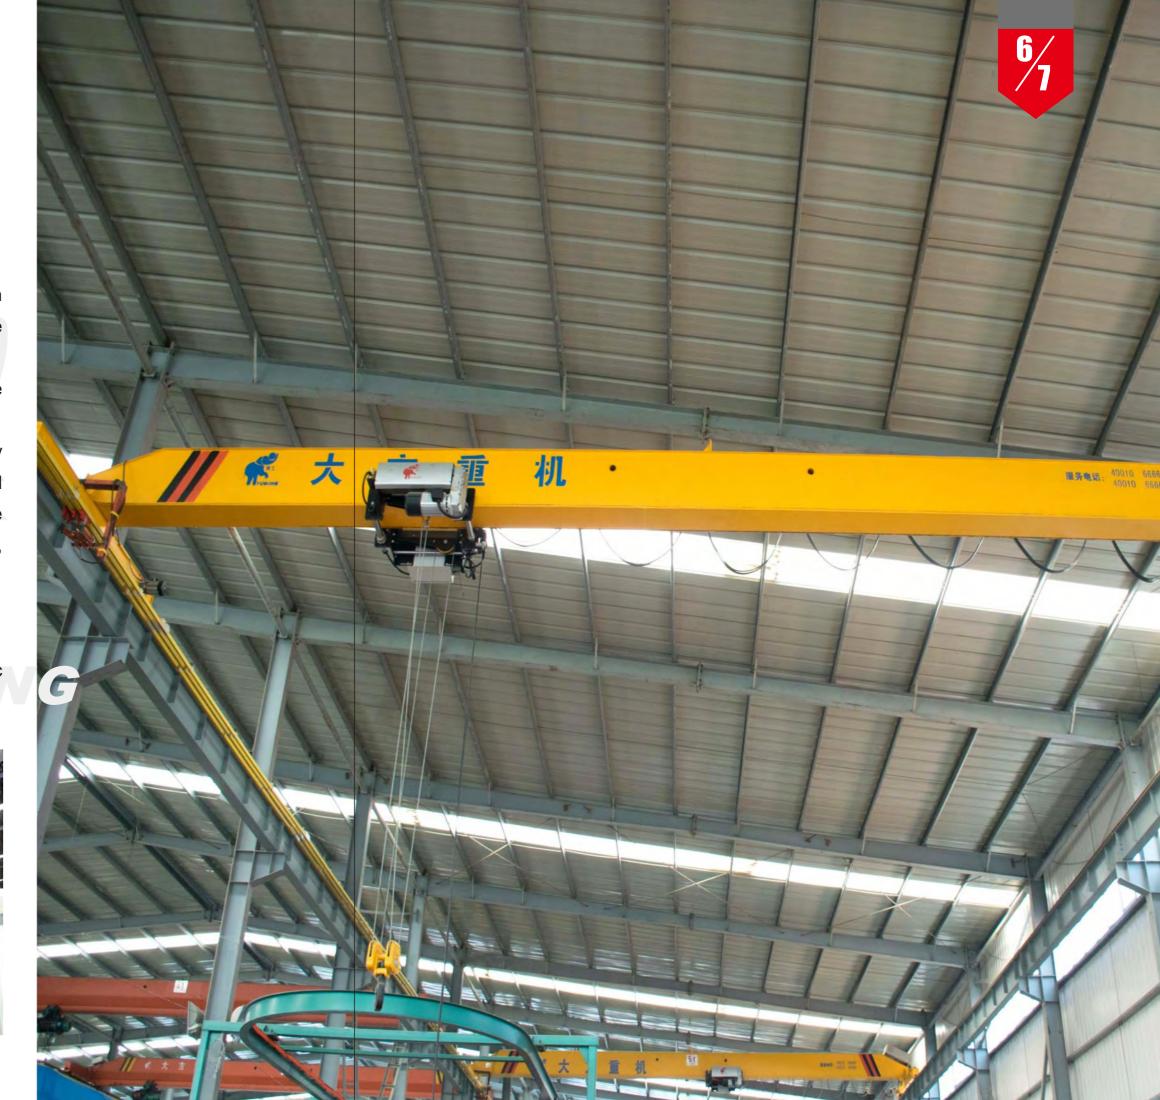

## Single Girder Overhead Crane

Single Girder Overhead Crane with catenary and rope pulley blocks are optimal decision for cranes from easy A1 to middle A5 of operation, control from the floor.

Single girder overhead crane is widely used in plants, warehouse, material stocks to lift goods, It is prohibited to use the equipment in the combustible, explosive or corrosive environment.

- 1. Capacity:1ton~20ton
- 2.Span length:7.5m~28.5m
- 3.Traveling mechanism: CD/MD electric wire rope hoist

Steel Plate Uncoiler and Straightener

1500t 22.5m Pressure trough

Weld

**CNC Cutting Machine** 

Reinforcing Plate Weld