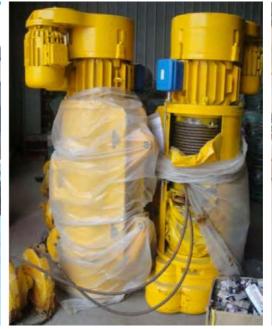

# **Electric Hoist**

As a kind of small-lifting equipment, Wire Rope Electric Hoist can be mounted on single girder, bridge, gantry and jib cranes.

- 1. Wire rope hoist is with advantages of compact structure, light dead weight, small volume, widely common use, convenient operation and easy maintenance, etc.
- 2. With slight modification, mini electric wire rope hoist can also be used as a winch.
- 3. Wire rope hoist is widely used in factories, mines, warehouses, cargo storage areas and shops, very important in raising working efficiency and improving working conditions.

Cd1 Single Speed Wire Rope Electric Hoist

Low Headroom Wire Rope Electric Hoist

MD Dual Speed Hoist

Electric Chain Hoist

Low Headroom Wire Rope Electric Hoist

Explosion Proof Electric Hoist

Hoist Winch

QD Electric Winch