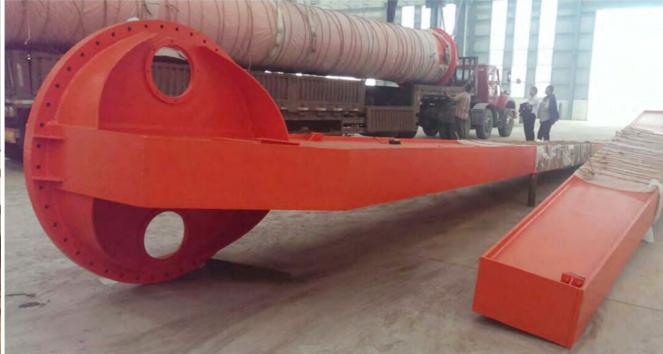

## Bridge Girder Launcher

Bridge Girder Launcher is designed for highway and railway. According to the situation of present railway with less subgrade, more bridges and tunnels which connected too closely,our company design and manufacture the new box girder bridge girder launcher with double girder. It is mainly used for hoisting (lifting) of concrete girder in bridge construction (bridge building) of general railway and highway.

#### Classify By Usage

Highway Bridge –erecting Crane Bridge Girder Launcher for Tunnel Bridge Erection Machine for Train

#### Classify By Type

Bridge Girder Launcher Integrating Carrying And Erecting
Upstroke Moving Carrier Bridge Girder Launcher
Segment Assembled Bridge Girder Launcher