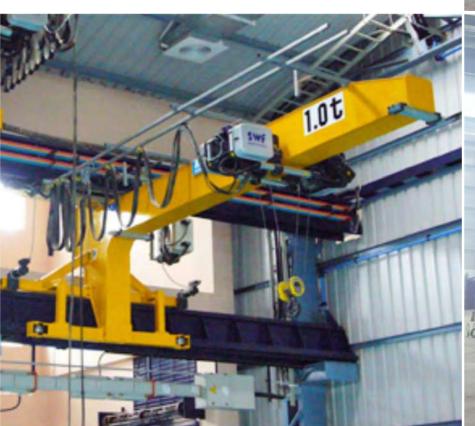

## Single Girder Overhead Crane

Single Girder Overhead Crane with catenary and rope pulley blocks are optimal decision for cranes from easy A1 to middle A5 of operation, control from the floor.

Single girder overhead crane is widely used in plants, warehouse, material stocks to lift goods, It is prohibited to use the equipment in the combustible, explosive or corrosive environment.

- 1. Capacity:1ton~20ton
- 2.Span length:7.5m~28.5m
- 3.Traveling mechanism: CD/MD electric wire rope hoist

Steel Plate Uncoiler and Straightener

1500t 22.5m Pressure trough

Weld

**CNC Cutting Machine** 

Reinforcing Plate Weld