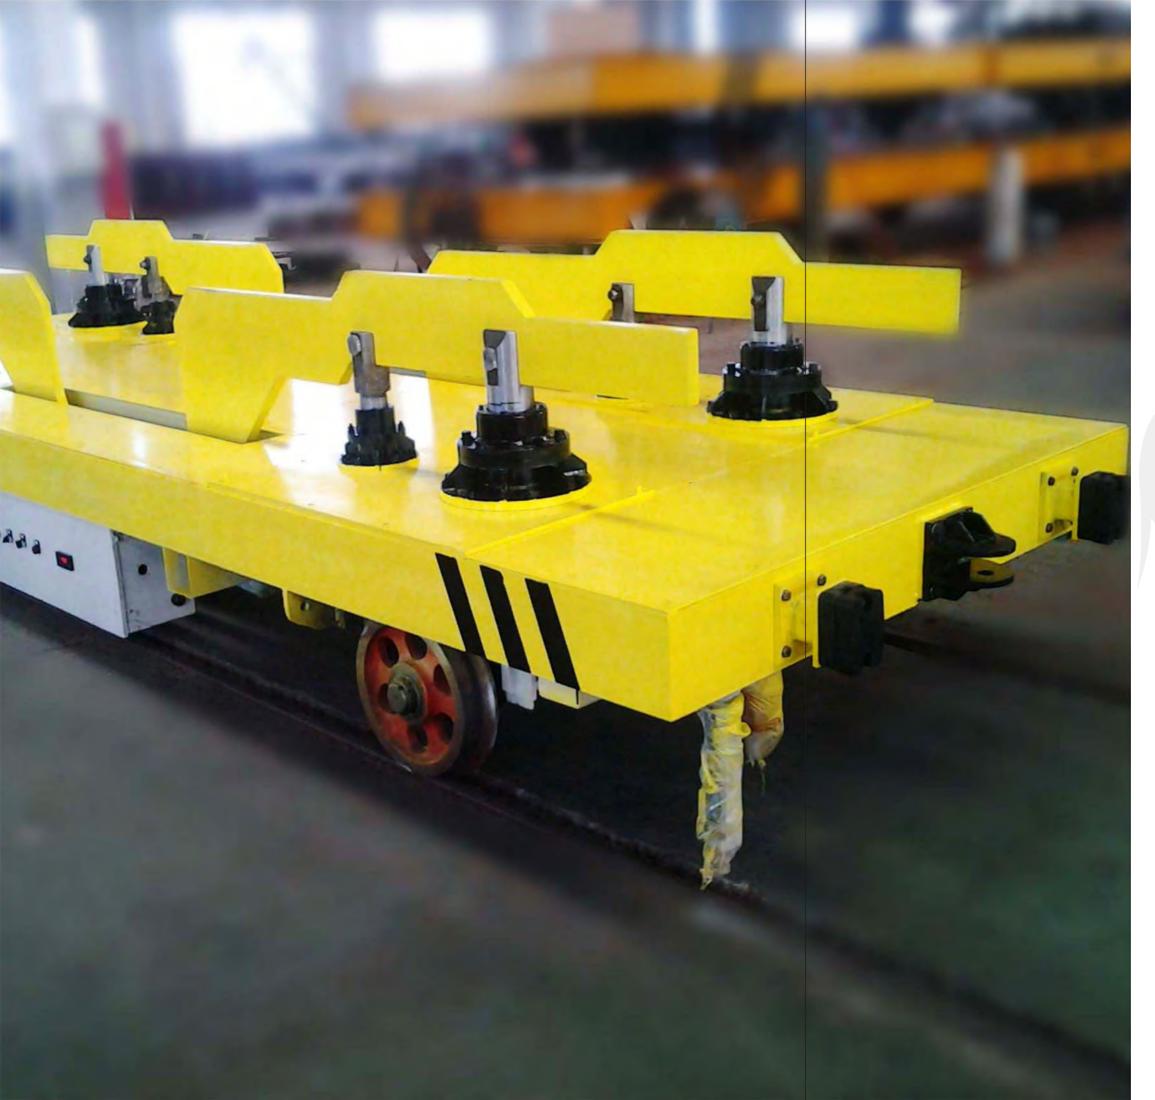

## **Transfer Car**

The transfer machine is designed for transporting heavy cargoes or equipment from one bay to another in factory. It can be used indoor or outdoor. The fields include metallurgy, foundry, new factory construction and shipbuilding and so on. With different styles and standard capacities up to 300 tons, we have the solution you need and each style can be designed for your specific application.

- 1.Steel Laddle Transfer Car
- 2.turning rail transfer carts
- 3. Turnplate rail transfer cart
- 4. Vacuum furnace using ferry transfer cart