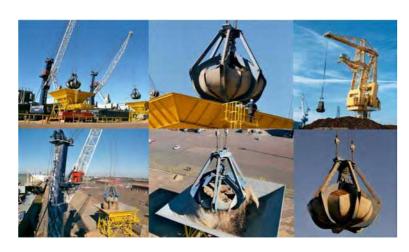

## **Grab Bucket**

Grab bucket are designed as per, volume of material to be lifted and its cycle time of delivering the raw material to other line. Grab buckets are required in the cement, sugar industry and various other industries for the applications and handing of bulk raw material to feed the supplies.

The grab buckets are offered with EOT cranes as well for various industrial applications.