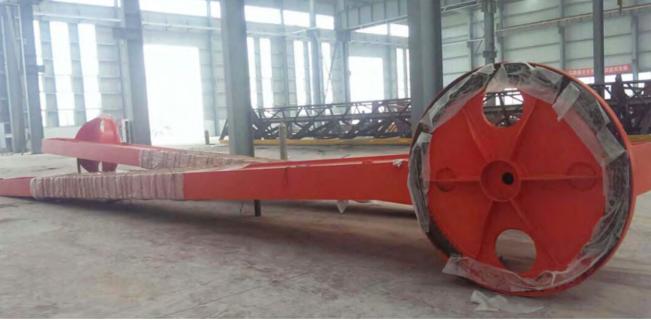

## Bridge Girder Launcher

Bridge Girder Launcher is designed for highway and railway. According to the situation of present railway with less subgrade, more bridges and tunnels which connected too closely,our company design and manufacture the new box girder bridge girder launcher with double girder. It is mainly used for hoisting (lifting) of concrete girder in bridge construction (bridge building) of general railway and highway.

#### Classify By Usage

Highway Bridge –erecting Crane Bridge Girder Launcher for Tunnel Bridge Erection Machine for Train

#### Classify By Type

Bridge Girder Launcher Integrating Carrying And Erecting
Upstroke Moving Carrier Bridge Girder Launcher
Segment Assembled Bridge Girder Launcher