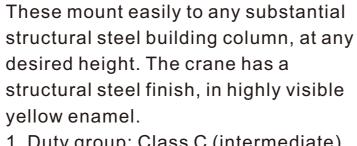

#### **Column Mounted Jib Crane**

This floor mounted slewing jib crane is designed for heavy lifting, able to rotate 360 degrees. Used indoors or outdoors for production lines, depatch areas or general workshop applications.

1. Model Capacity Range: 0.5 ton to 10 ton

2. Outreach Range: 2m to 12m 3.Maximum Slew: 360 degrees

1. Duty group: Class C (intermediate)

3. Lifting height: 5-6m

4. Valid radius: 4-5m