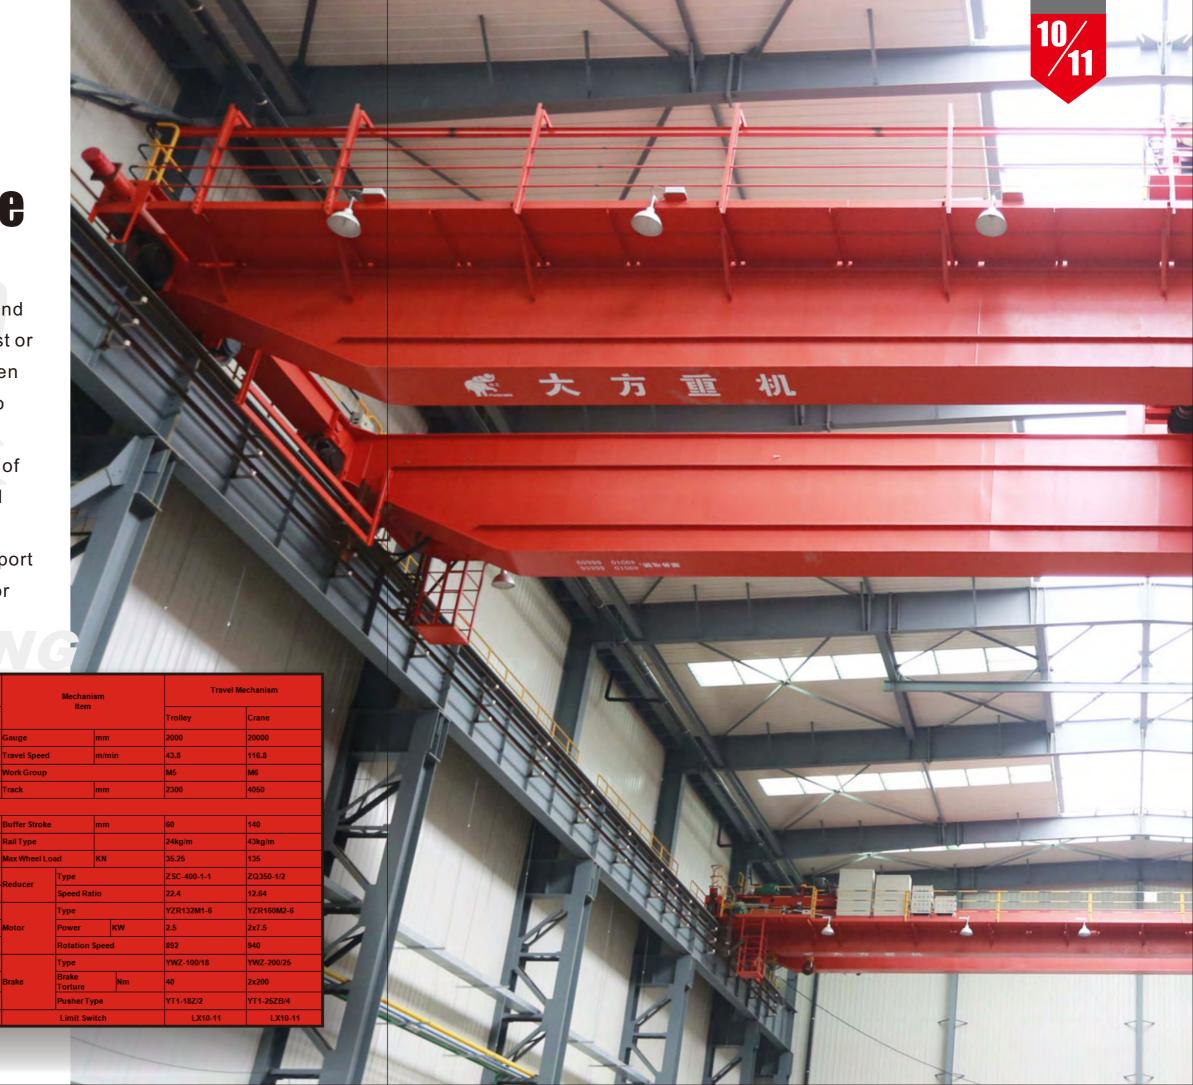

#### **Double Girder Overhead Crane**

sometimes also called bridge cranes and eot crane, which are cranes with a hoist or winch traveling along the bridge beween parallel runways. They are designed to meet the medium to heavy industrial lifting requirements, covering all parts of the manufacturing process. Compared with single girder overhead crane, the double grider overhead crane can support biger lift capacity, and more suitable for heavy work duty.

Aux Lift Hook

8.26

ZQ500-3CA

YZR 200L-6

Ф300х1500

ZQ400-3CA

YZR 160L-6

YWZ 200/25

- 1.QZ Grab Double Girder Overhead Crane
- 2.QC Magnetic Double Girder Overhead Crane
- 3.QDY and YZ Foundry and Casting Overhead Crane
- 4.QB Explosion Proof Overhead Crane
- 5.QE Double Trolley and Double Girder Overhead Crane