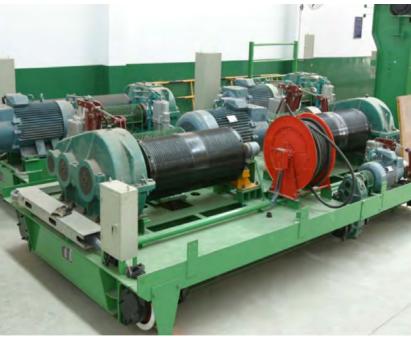

# **Electric Hoist**

As a kind of small-lifting equipment, Wire Rope Electric Hoist can be mounted on single girder, bridge, gantry and jib cranes.

- 1. Wire rope hoist is with advantages of compact structure, light dead weight, small volume, widely common use, convenient operation and easy maintenance, etc.
- 2. With slight modification, mini electric wire rope hoist can also be used as a winch.
- 3. Wire rope hoist is widely used in factories, mines, warehouses, cargo storage areas and shops, very important in raising working efficiency and improving working conditions.

Cd1 Single Speed Wire Rope Electric Hoist

Low Headroom Wire Rope Electric Hoist

MD Dual Speed Hoist

Electric Chain Hoist

Low Headroom Wire Rope Electric Hoist

Explosion Proof Electric Hoist

Hoist Winch

QD Electric Winch