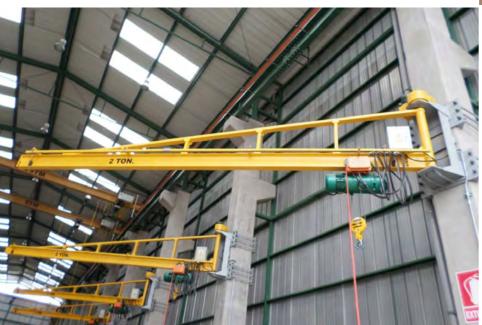

#### **Column Mounted Jib Crane**

This floor mounted slewing jib crane is designed for heavy lifting, able to rotate 360 degrees. Used indoors or outdoors for production lines, depatch areas or general workshop applications.

1. Model Capacity Range: 0.5 ton to 10 ton

2. Outreach Range: 2m to 12m 3.Maximum Slew: 360 degrees

1. Duty group: Class C (intermediate)

3. Lifting height: 5-6m

4. Valid radius: 4-5m