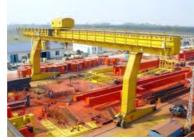

## Double Girder Overhead Crane

#### **Double Girder Overhead Crane**

sometimes also called bridge cranes and eot crane, which are cranes with a hoist or winch traveling along the bridge beween parallel runways. They are designed to meet the medium to heavy industrial lifting requirements, covering all parts of the manufacturing process. Compared with single girder overhead crane, the double grider overhead crane can support biger lift capacity, and more suitable for heavy work duty.

- 1.QZ Grab Double Girder Overhead Crane
- 2.QC Magnetic Double Girder Overhead Crane
- 3.QDY and YZ Foundry and Casting Overhead Crane
- 4.QB Explosion Proof Overhead Crane
- 5.QE Double Trolley and Double Girder Overhead Crane