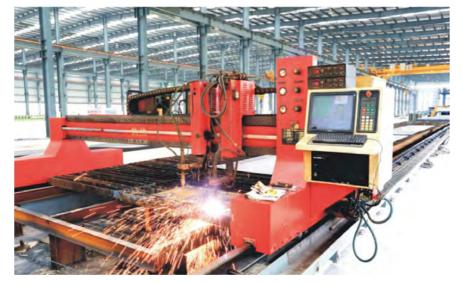

- 1. Capacity:1ton~20ton
- 2.Span length:7.5m~28.5m
- 3.Traveling mechanism: CD/MD electric wire rope hoist

Steel Plate Uncoiler and Straightener

1500t 22.5m Pressure trough

Weld

**CNC Cutting Machine** 

Reinforcing Plate Weld