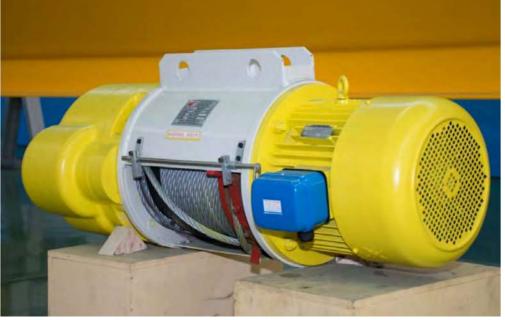

# **Electric Hoist**

As a kind of small-lifting equipment, Wire Rope Electric Hoist can be mounted on single girder, bridge, gantry and jib cranes.

- 1. Wire rope hoist is with advantages of compact structure, light dead weight, small volume, widely common use, convenient operation and easy maintenance, etc.
- 2. With slight modification, mini electric wire rope hoist can also be used as a winch.
- 3. Wire rope hoist is widely used in factories, mines, warehouses, cargo storage areas and shops, very important in raising working efficiency and improving working conditions.

Cd1 Single Speed Wire Rope Electric Hoist

Low Headroom Wire Rope Electric Hoist

MD Dual Speed Hoist

Electric Chain Hoist

Low Headroom Wire Rope Electric Hoist

Explosion Proof Electric Hoist

Hoist Winch

QD Electric Winch