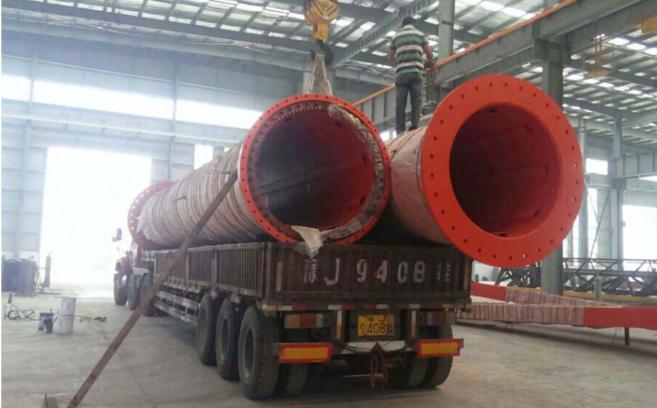

## Bridge Girder Launcher

Bridge Girder Launcher is designed for highway and railway. According to the situation of present railway with less subgrade, more bridges and tunnels which connected too closely,our company design and manufacture the new box girder bridge girder launcher with double girder. It is mainly used for hoisting (lifting) of concrete girder in bridge construction (bridge building) of general railway and highway.

#### Classify By Usage

Highway Bridge –erecting Crane Bridge Girder Launcher for Tunnel Bridge Erection Machine for Train

#### Classify By Type

Bridge Girder Launcher Integrating Carrying And Erecting
Upstroke Moving Carrier Bridge Girder Launcher
Segment Assembled Bridge Girder Launcher