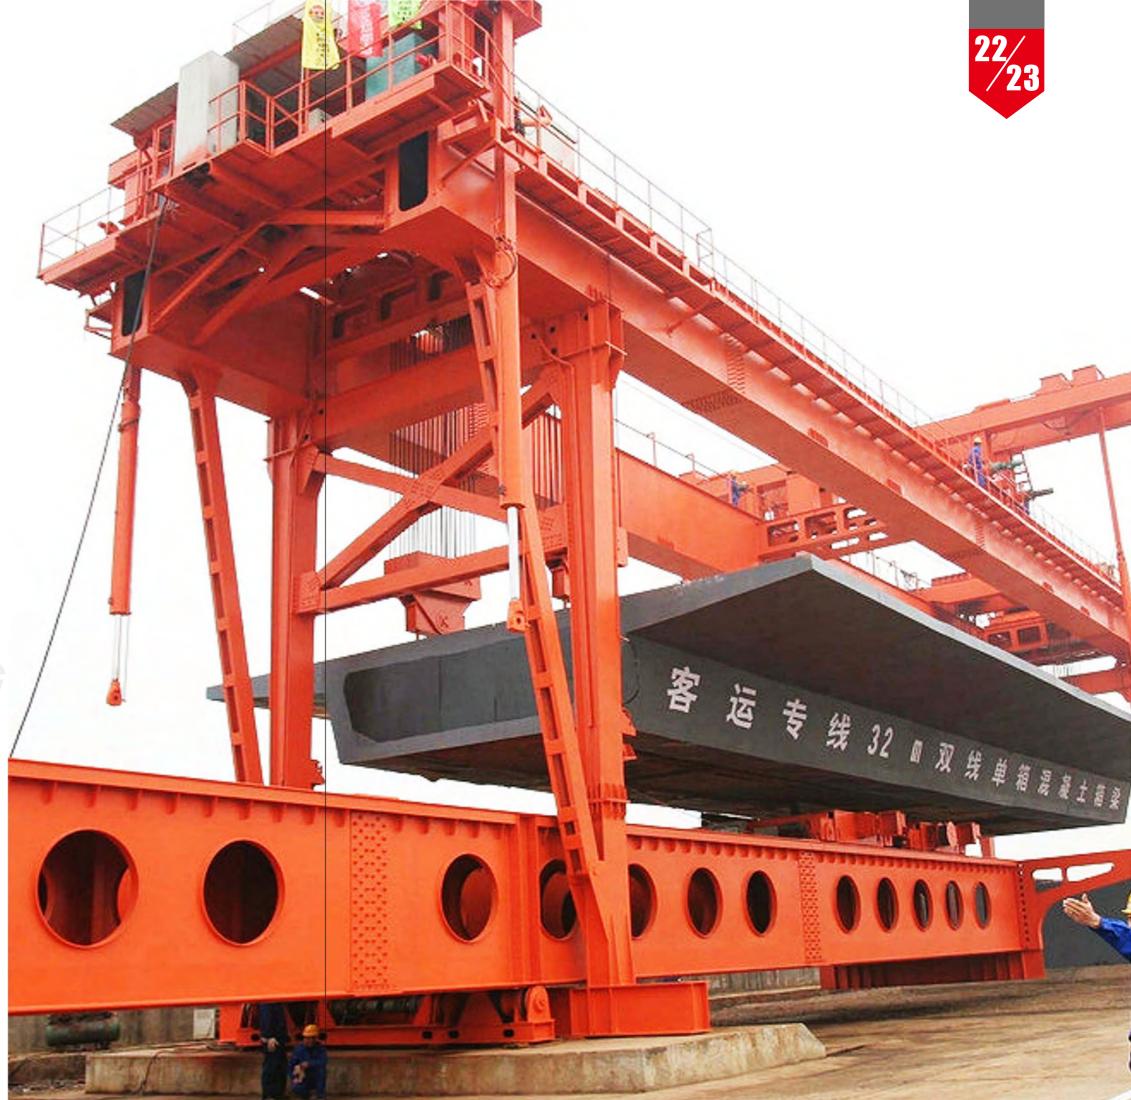

sed cab is employed for operation, where there are adjustable seat, insulating mat on the floor, toughened glass for the window, fore extinguisher, electric fan and auxiliary equipment such as air conditioner, acoustic alarm and interphone which can be furnished as required by users.













30Ton+30Ton Gantry Crane From Manufacture to Delivery









## Bridge Girder Launcher

Bridge Girder Launcher is designed for highway and railway. According to the situation of present railway with less subgrade, more bridges and tunnels which connected too closely,our company design and manufacture the new box girder bridge girder launcher with double girder. It is mainly used for hoisting (lifting) of concrete girder in bridge construction (bridge building) of general railway and highway.





#### Classify By Usage

Highway Bridge –erecting Crane Bridge Girder Launcher for Tunnel Bridge Erection Machine for Train

#### Classify By Type

Bridge Girder Launcher Integrating Carrying And Erecting
Upstroke Moving Carrier Bridge Girder Launcher
Segment Assembled Bridge Girder Launcher

#### **Girder Lifter**

Usage: To lift the finished heavy girder

Parameter: 1. Lift capacity:150t

2. Lift Height: 30m

3. Span: 40m

4. Lift Speed: Double

5. Travel Speed: Double

Features: 1. Lift mechanism: Hoist

2. Usually 2sets work together to lift girder

3. Some type also can transverse girder.

#### **Girder Carrier**

Usage: To transverse the girder on rail

Parameter: 1. Type: Six axle

2. Capacity: 400t

3. Wheels: 48

4. Travel direction: bothway

5. Travel Speed: 2~300

Features: 1.