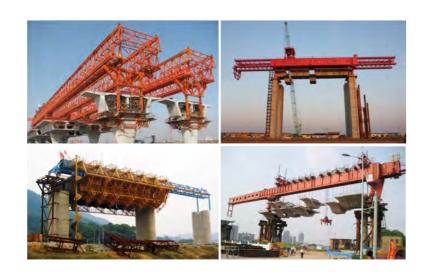

## Bridge Girder Launcher

Bridge Girder Launcher is designed for highway and railway. According to the situation of present railway with less subgrade, more bridges and tunnels which connected too closely,our company design and manufacture the new box girder bridge girder launcher with double girder. It is mainly used for hoisting (lifting) of concrete girder in bridge construction (bridge building) of general railway and highway.

#### Classify By Usage

Highway Bridge –erecting Crane Bridge Girder Launcher for Tunnel Bridge Erection Machine for Train

#### Classify By Type

Bridge Girder Launcher Integrating Carrying And Erecting
Upstroke Moving Carrier Bridge Girder Launcher
Segment Assembled Bridge Girder Launcher