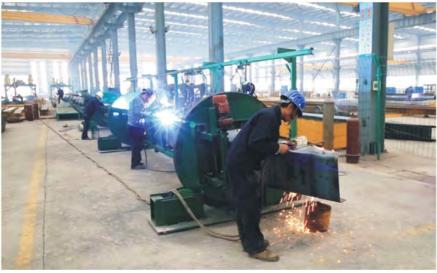

complete production types, faster delivery speed and good cost performance, the company has become one of the most competitive crane manufacture enterprises in the domestic crane industry.

## Single Girder Overhead Crane

Single Girder Overhead Crane with catenary and rope pulley blocks are optimal decision for cranes from easy A1 to middle A5 of operation, control from the floor.

Single girder overhead crane is widely used in plants, warehouse, material stocks to lift goods, It is prohibited to use the equipment in the combustible, explosive or corrosive environment.

- 1. Capacity:1ton~20ton
- 2.Span length:7.5m~28.5m
- 3.Traveling mechanism: CD/MD electric wire rope hoist







Steel Plate Uncoiler and Straightener



1500t 22.5m Pressure trough



Weld



**CNC Cutting Machine** 



Reinforcing Plate Weld



Painting



**Shot Blasting Processing** 



Submerged Arc Welding



## Double Girder Overhead Crane

#### **Double Girder Overhead Crane**

sometimes also called bridge cranes and eot crane, which are cranes with a hoist or winch traveling along the bridge beween parallel runways. They are designed to meet the medium to heavy industrial lifting requirements, covering all parts of the manufacturing process. Compared with single girder overhead crane, the double grider overhead crane can support biger lift capacity, and more suitable for heavy work duty.

Aux Lift Hook

8.26

ZQ500-3CA

YZR 200L-6

Ф300х1500

ZQ400-3CA

YZR 160L-6

YWZ 200/25









- 1.QZ Grab Double Girder Overhead Crane
- 2.QC Magnetic Double Girder Overhead Crane
- 3.QDY and YZ Foundry and