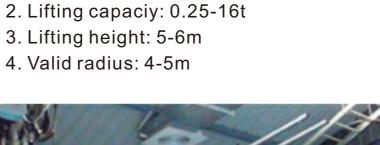

1. Model Capacity Range: 0.5 ton to 10 ton

2. Outreach Range: 2m to 12m 3.Maximum Slew: 360 degrees

1. Duty group: Class C (intermediate)

3. Lifting height: 5-6m

4. Valid radius: 4-5m