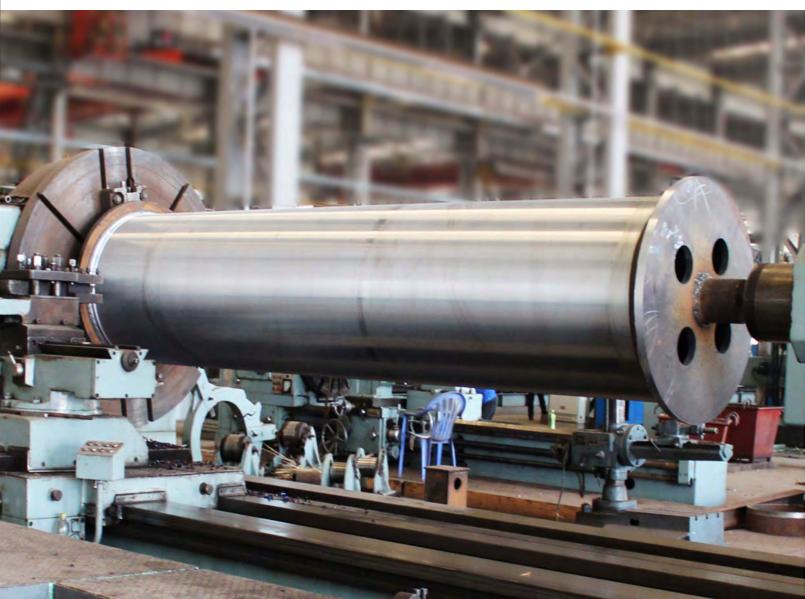

## **Crane Drum**

1.Material: Q235 ,Q345 ,45#

2. Heat treatment: hardening and tempering, high frequency quenching,

carburizing quenching and so on

3. Groove surface quench: HRC45-55

4. Groove surface quench depth: ≥2mm

5.Max processing diameter: 2,000mm

6.Inspection:all items are checked and tested thoroughly during every working procedure and after the product is finally manufactured to ensue that best quality product goes out in the market.