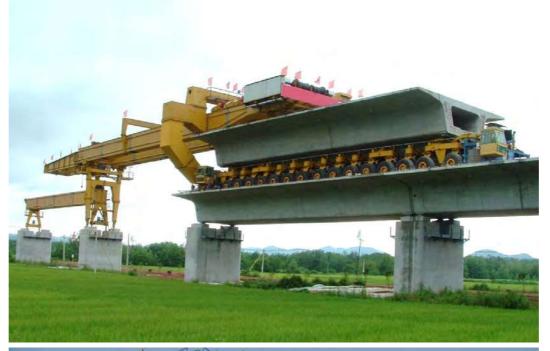

## Bridge Girder Launcher

Bridge Girder Launcher is designed for highway and railway. According to the situation of present railway with less subgrade, more bridges and tunnels which connected too closely,our company design and manufacture the new box girder bridge girder launcher with double girder. It is mainly used for hoisting (lifting) of concrete girder in bridge construction (bridge building) of general railway and highway.

#### Classify By Usage

Highway Bridge –erecting Crane Bridge Girder Launcher for Tunnel Bridge Erection Machine for Train

#### Classify By Type

Bridge Girder Launcher Integrating Carrying And Erecting
Upstroke Moving Carrier Bridge Girder Launcher
Segment Assembled Bridge Girder Launcher