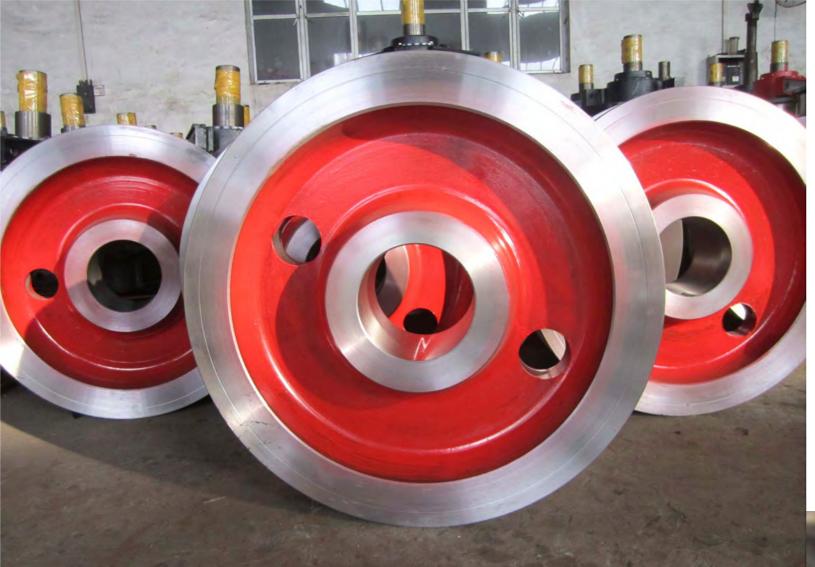

red in the cement, sugar industry and various other industries for the applications and handing of bulk raw material to feed the supplies.

The grab buckets are offered with EOT cranes as well for various industrial applications.









## **Transfer Car**

The transfer machine is designed for transporting heavy cargoes or equipment from one bay to another in factory. It can be used indoor or outdoor. The fields include metallurgy, foundry, new factory construction and shipbuilding and so on. With different styles and standard capacities up to 300 tons, we have the solution you need and each style can be designed for your specific application.

- 1.Steel Laddle Transfer Car
- 2.turning rail transfer carts
- 3. Turnplate rail transfer cart
- 4. Vacuum furnace using ferry transfer cart







## **Crane Drum**

1.Material: Q235 ,Q345 ,45#

2. Heat treatment: hardening and tempering, high frequency quenching,

carburizing quenching and so on

3. Groove surface quench: HRC45-55

4. Groove surface quench depth: ≥2mm

5.Max processing diameter: 2,000mm

6.Inspection:all items are checked and tested thoroughly during every working procedure and after the product is finally manufactured to ensue that best quality product goes out in the market.

## **Crane Wheels**





#### **Crane Hook**

Safety operation crane hook blocks 200t is one of the most suitable slings in hoisting. It is connected with pulleys to hang on the wire rope of lifting mechanism. And the hook is the most widely usage when lifting cargos. It is made easily and operated practically. Hooks can be classified int