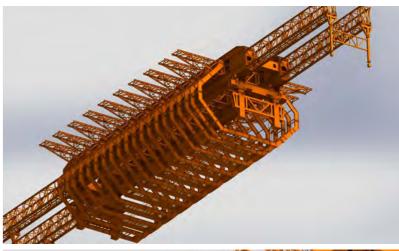

ying And Erecting
Upstroke Moving Carrier Bridge Girder Launcher
Segment Assembled Bridge Girder Launcher

#### **Girder Lifter**

Usage: To lift the finished heavy girder

Parameter: 1. Lift capacity:150t

2. Lift Height: 30m

3. Span: 40m

4. Lift Speed: Double

5. Travel Speed: Double

Features: 1. Lift mechanism: Hoist

2. Usually 2sets work together to lift girder

3. Some type also can transverse girder.

#### **Girder Carrier**

Usage: To transverse the girder on rail

Parameter: 1. Type: Six axle

2. Capacity: 400t

3. Wheels: 48

4. Travel direction: bothway

5. Travel Speed: 2~300

Features: 1. Lift mechanism: Hoist

2. Usually 2sets work together to lift girder

3. Some type also can transverse girder.







## Process of 1600ton Upstroke Moving Carrier Bridge Girder Launcher









## **JiB Crane**

- 1.360°rotation.
- Allows for electrified, motor driven, powered rotation through various collector ring assemblies.
- 3. The boom or I-beam is designed to meet all specifications utilizing a 25% factor of rated load for impact and 15% of rated load for hoist and trolley weight.
- 4. The pipe mast or column is designed to give maximum strength and minimum deflection to resist bending, buckling, and crushing as well as wear by the trunnion roller assembly.
- 5. The top bearing assembly utilizes a Timken tapered roller bearing provided with a grease fitting for proper lubrication.
- 6. The bearings are designed for a 5000 hour, B-10 design life.



#### **Column Mounted Jib Crane**

This floor mounted slewing jib crane is designed for heavy lifting, able to rotate