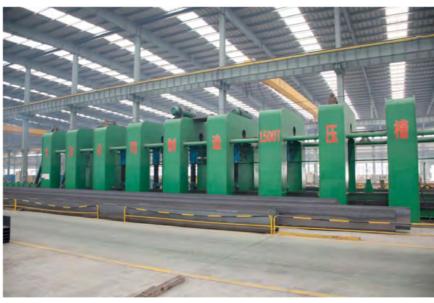

- 1. Capacity:1ton~20ton
- 2.Span length:7.5m~28.5m
- 3.Traveling mechanism: CD/MD electric wire rope hoist

Steel Plate Uncoiler and Straightener

1500t 22.5m Pressure trough

Weld

**CNC Cutting Machine** 

Reinforcing Plate Weld