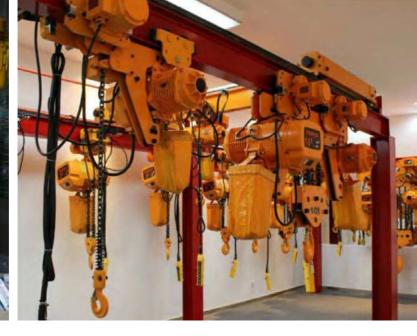

# **Electric Hoist**

As a kind of small-lifting equipment, Wire Rope Electric Hoist can be mounted on single girder, bridge, gantry and jib cranes.

- 1. Wire rope hoist is with advantages of compact structure, light dead weight, small volume, widely common use, convenient operation and easy maintenance, etc.
- 2. With slight modification, mini electric wire rope hoist can also be used as a winch.
- 3. Wire rope hoist is widely used in factories, mines, warehouses, cargo storage areas and shops, very important in raising working efficiency and improving working conditions.

Cd1 Single Speed Wire Rope Electric Hoist

Low Headroom Wire Rope Electric Hoist

MD Dual Speed Hoist

Electric Chain Hoist

Low Headroom Wire Rope Electric Hoist

Explosion Proof Electric Hoist

Hoist Winch

QD Electric Winch