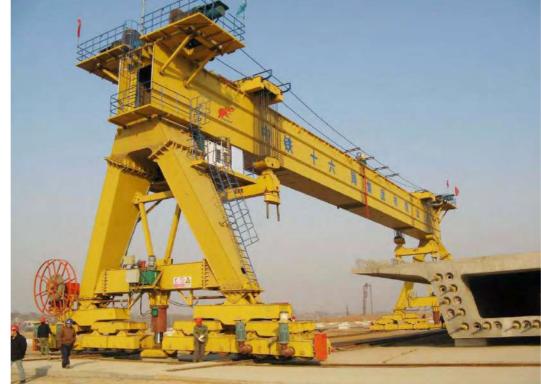

## Bridge Girder Launcher

Bridge Girder Launcher is designed for highway and railway. According to the situation of present railway with less subgrade, more bridges and tunnels which connected too closely,our company design and manufacture the new box girder bridge girder launcher with double girder. It is mainly used for hoisting (lifting) of concrete girder in bridge construction (bridge building) of general railway and highway.

#### Classify By Usage

Highway Bridge –erecting Crane Bridge Girder Launcher for Tunnel Bridge Erection Machine for Train

#### Classify By Type

Bridge Girder Launcher Integrating Carrying And Erecting
Upstroke Moving Carrier Bridge Girder Launcher
Segment Assembled Bridge Girder Launcher