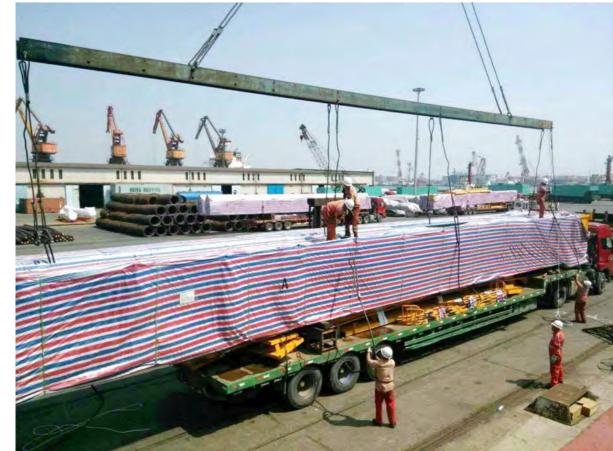

traveling organ, electric equipment, strong lifting winch, the frame adopts boxed-type welding mechanism, crane traveling mechanisms are operated in the driver cabin or remote control, Power is supplied by cable or slide wire.









# **Double Girder Gantry Crane**

Double Girder Gantry Crane is of a boxshape structure, the girder is bias track double girder and the leg is divided into Type A and U according to use's requirements.

The colosed cab is employed for operation, where there are adjustable seat, insulating mat on the floor, toughened glass for the window, fore extinguisher, electric fan and auxiliary equipment such as air conditioner, acoustic alarm and interphone which can be furnished as required by users.













30Ton+30Ton Gantry Crane From Manufacture to Delivery









## Bridge Girder Launcher

Bridge Girder Launcher is designed for highway and railway. According to the situation of present railway with less subgrade, more bridges and tunnels which connected too closely,our company design and manufacture the new box girder bridge girder launcher with double girder. It is mainly used for hoisting (lifting) of concrete girder in bridge construction (bridge building) of general railway and highway.





#### Classify By Usage

Highway Bridge –erecting Crane Bridge Girder Launcher for Tunnel Bridge Erection Machine for Train

#### Classify By Type

Bridge Girder Launcher Integrating Carrying And Erecting
Upstroke Moving Carrier Bridge Girder Launcher
Segment Assembled Bridge Girder Launcher

#### **Girder Lifter**

Usage: To lift the finished heavy