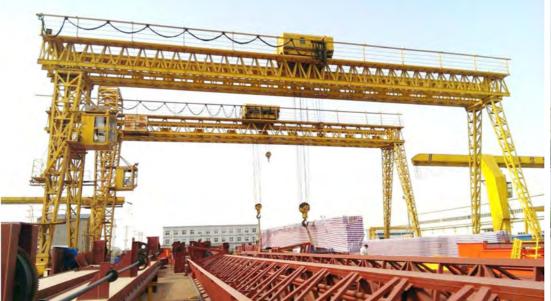

## Bridge Girder Launcher

Bridge Girder Launcher is designed for highway and railway. According to the situation of present railway with less subgrade, more bridges and tunnels which connected too closely,our company design and manufacture the new box girder bridge girder launcher with double girder. It is mainly used for hoisting (lifting) of concrete girder in bridge construction (bridge building) of general railway and highway.

#### Classify By Usage

Highway Bridge –erecting Crane Bridge Girder Launcher for Tunnel Bridge Erection Machine for Train

#### Classify By Type

Bridge Girder Launcher Integrating Carrying And Erecting
Upstroke Moving Carrier Bridge Girder Launcher
Segment Assembled Bridge Girder Launcher