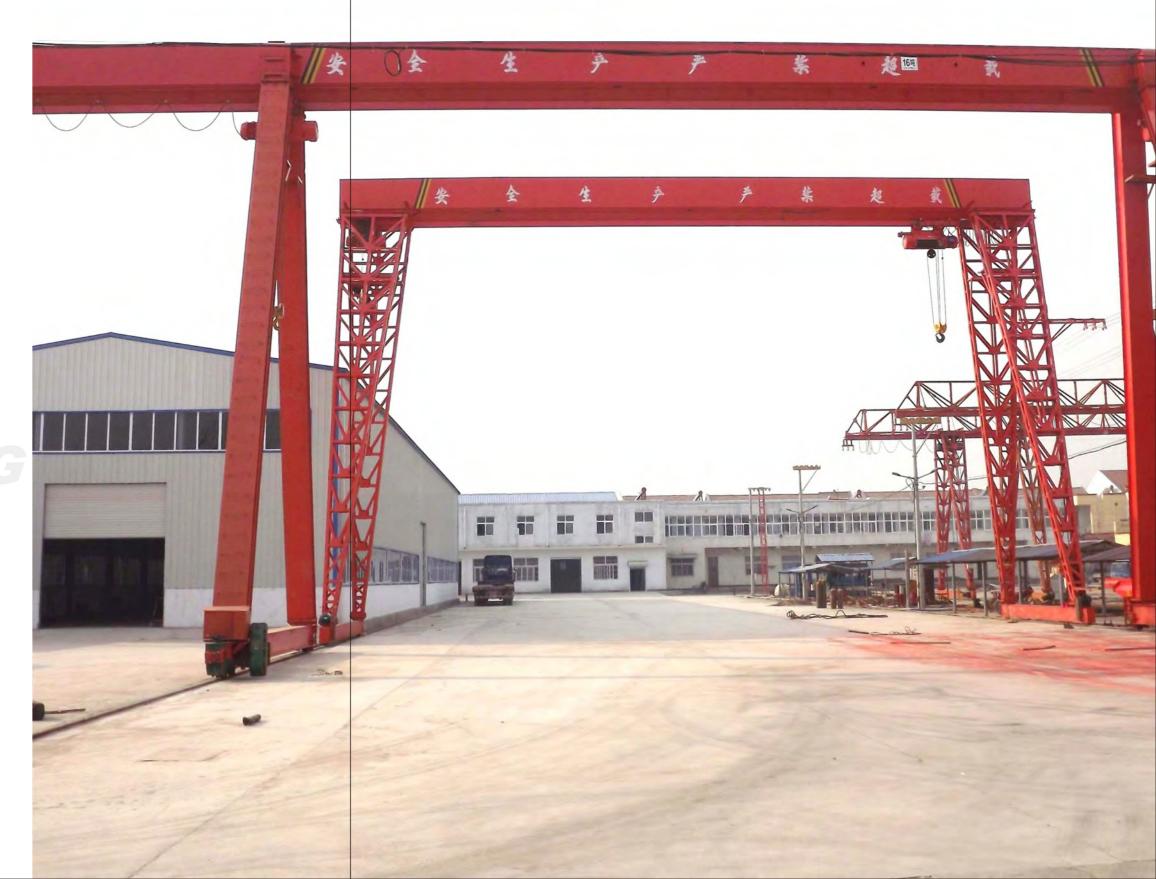

# **Double Girder Gantry Crane**

Double Girder Gantry Crane is of a boxshape structure, the girder is bias track double girder and the leg is divided into Type A and U according to use's requirements.

The colosed cab is employed for operation, where there are adjustable seat, insulating mat on the floor, toughened glass for the window, fore extinguisher, electric fan and auxiliary equipment such as air conditioner, acoustic alarm and interphone which can be furnished as required by users.

30Ton+30Ton Gantry Crane From Manufacture to Delivery