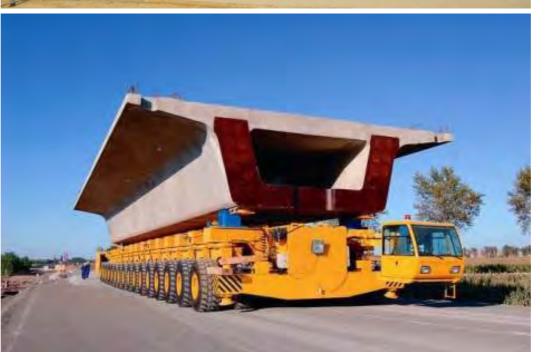

#### **Girder Carrier**

Usage: To transverse the girder on rail

Parameter: 1. Type: Six axle

2. Capacity: 400t

3. Wheels: 48

4. Travel direction: bothway

5. Travel Speed: 2~300

Features: 1. Lift mechanism: Hoist

2. Usually 2sets work together to lift girder

3. Some type also can transverse girder.