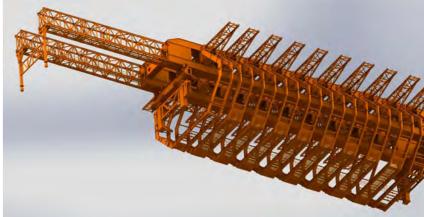

## Bridge Girder Launcher

Bridge Girder Launcher is designed for highway and railway. According to the situation of present railway with less subgrade, more bridges and tunnels which connected too closely,our company design and manufacture the new box girder bridge girder launcher with double girder. It is mainly used for hoisting (lifting) of concrete girder in bridge construction (bridge building) of general railway and highway.

#### Classify By Usage

Highway Bridge –erecting Crane Bridge Girder Launcher for Tunnel Bridge Erection Machine for Train

#### Classify By Type

Bridge Girder Launcher Integrating Carrying And Erecting
Upstroke Moving Carrier Bridge Girder Launcher
Segment Assembled Bridge Girder Launcher