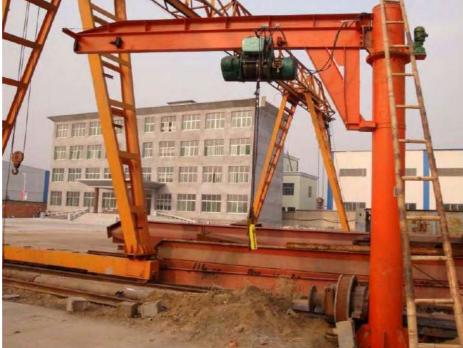

## Single Girder Gantry Crane

Electric single beam gantry crane with hook is applied outside warehouse or railway sideways to do common lifting and unloading works, this kind of crane is composed of bridge, support legs, crane traveling organ, electric equipment, strong lifting winch, the frame adopts boxed-type welding mechanism, crane traveling mechanisms are operated in the driver cabin or remote control, Power is supplied by cable or slide wire.