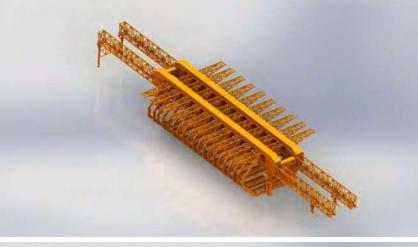

## Bridge Girder Launcher

Bridge Girder Launcher is designed for highway and railway. According to the situation of present railway with less subgrade, more bridges and tunnels which connected too closely,our company design and manufacture the new box girder bridge girder launcher with double girder. It is mainly used for hoisting (lifting) of concrete girder in bridge construction (bridge building) of general railway and highway.

#### Classify By Usage

Highway Bridge –erecting Crane Bridge Girder Launcher for Tunnel Bridge Erection Machine for Train

#### Classify By Type

Bridge Girder Launcher Integrating Carrying And Erecting
Upstroke Moving Carrier Bridge Girder Launcher
Segment Assembled Bridge Girder Launcher