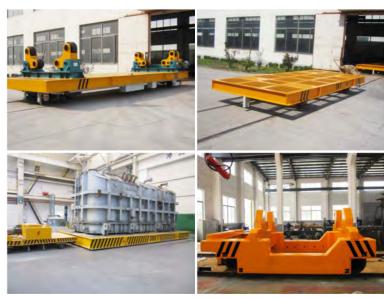

## **Transfer Car**

The transfer machine is designed for transporting heavy cargoes or equipment from one bay to another in factory. It can be used indoor or outdoor. The fields include metallurgy, foundry, new factory construction and shipbuilding and so on. With different styles and standard capacities up to 300 tons, we have the solution you need and each style can be designed for your specific application.

- 1.Steel Laddle Transfer Car
- 2.turning rail transfer carts
- 3. Turnplate rail transfer cart
- 4. Vacuum furnace using ferry transfer cart