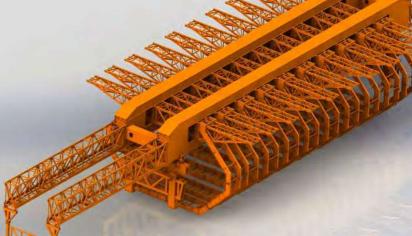

## Bridge Girder Launcher

Bridge Girder Launcher is designed for highway and railway. According to the situation of present railway with less subgrade, more bridges and tunnels which connected too closely,our company design and manufacture the new box girder bridge girder launcher with double girder. It is mainly used for hoisting (lifting) of concrete girder in bridge construction (bridge building) of general railway and highway.

#### Classify By Usage

Highway Bridge –erecting Crane Bridge Girder Launcher for Tunnel Bridge Erection Machine for Train

#### Classify By Type

Bridge Girder Launcher Integrating Carrying And Erecting
Upstroke Moving Carrier Bridge Girder Launcher
Segment Assembled Bridge Girder Launcher