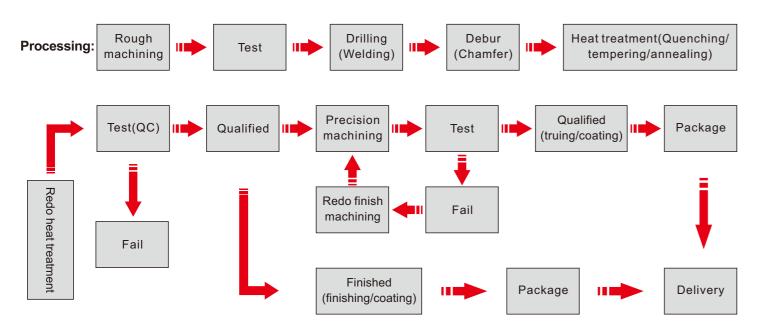

uilding and so on. With different styles and standard capacities up to 300 tons, we have the solution you need and each style can be designed for your specific application.

- 1.Steel Laddle Transfer Car
- 2.turning rail transfer carts
- 3. Turnplate rail transfer cart
- 4. Vacuum furnace using ferry transfer cart







## **Crane Drum**

1.Material: Q235 ,Q345 ,45#

2. Heat treatment: hardening and tempering, high frequency quenching,

carburizing quenching and so on

3. Groove surface quench: HRC45-55

4. Groove surface quench depth: ≥2mm

5.Max processing diameter: 2,000mm

6.Inspection:all items are checked and tested thoroughly during every working procedure and after the product is finally manufactured to ensue that best quality product goes out in the market.

## **Crane Wheels**





#### **Crane Hook**

Safety operation crane hook blocks 200t is one of the most suitable slings in hoisting. It is connected with pulleys to hang on the wire rope of lifting mechanism. And the hook is the most widely usage when lifting cargos. It is made easily and operated practically. Hooks can be classified into single hook and double hooks according to the appearance; forged hooks and strapped hooks according to production method.

#### Field of Application:

Single hook is easy to produce and use, but its load carrying is not good, so most of time, it is only used at the low capacity working site(less than 80T). When the capacity is large, double hook with symmetrical load carrying will be used.





## **Electric Magnet**

Electric magnet is used for load and unload metallic mate