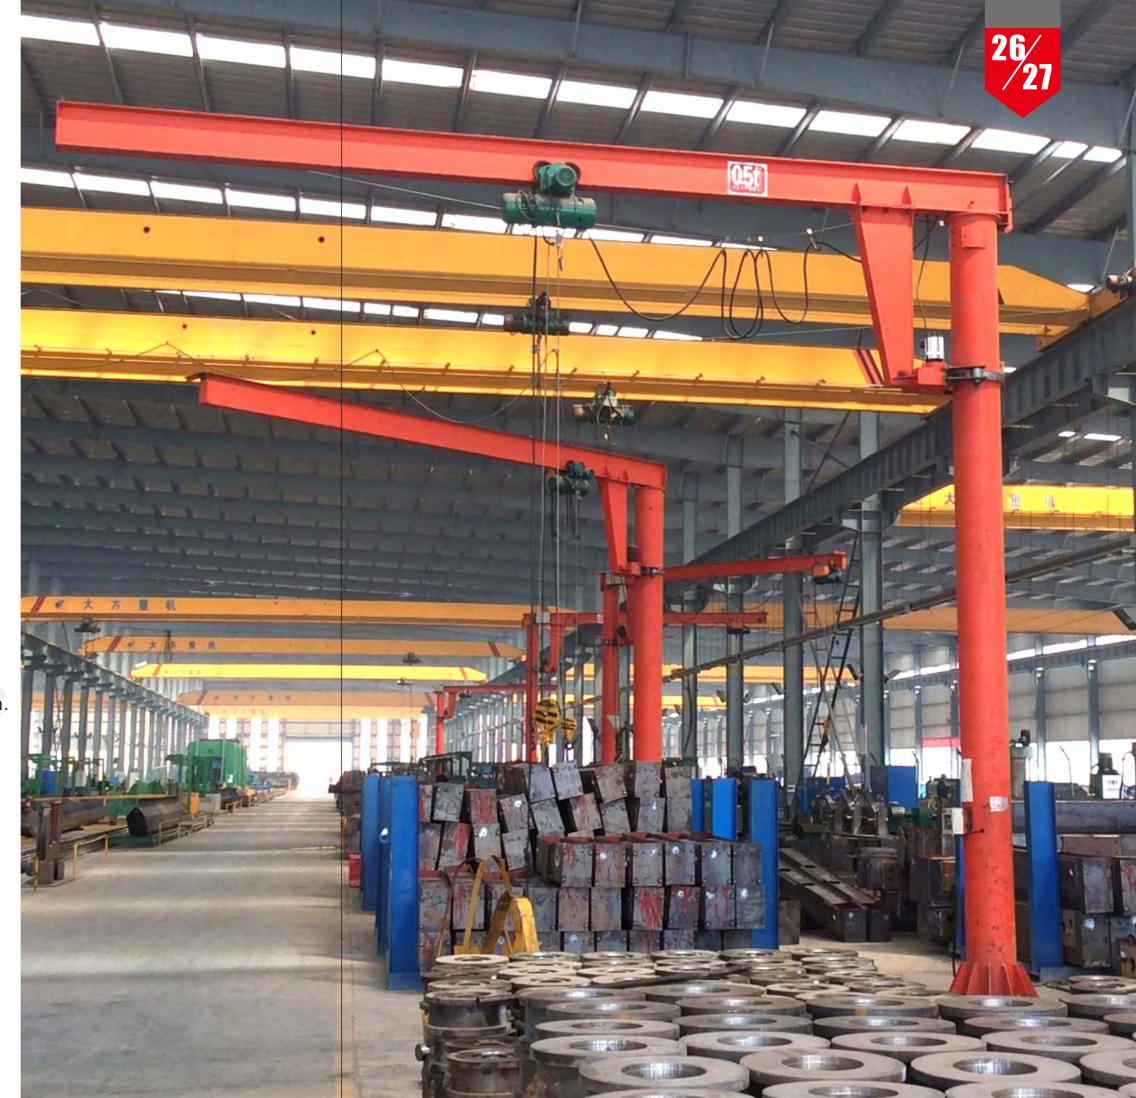

## **JiB Crane**

- 1.360°rotation.
- Allows for electrified, motor driven, powered rotation through various collector ring assemblies.
- 3. The boom or I-beam is designed to meet all specifications utilizing a 25% factor of rated load for impact and 15% of rated load for hoist and trolley weight.
- 4. The pipe mast or column is designed to give maximum strength and minimum deflection to resist bending, buckling, and crushing as well as wear by the trunnion roller assembly.
- 5. The top bearing assembly utilizes a Timken tapered roller bearing provided with a grease fitting for proper lubrication.
- 6. The bearings are designed for a 5000 hour, B-10 design life.

#### **Column Mounted Jib Crane**

This floor mounted slewing jib crane is designed for heavy lifting, able to rotate 360 degrees. Used indoors or outdoors for production lines, depatch areas or general workshop applications.

1. Model Capacity Range: 0.5 ton to 10 ton

2. Outreach Range: 2m to 12m 3.Maximum Slew: 360 degrees

1. Duty group: Class C (intermediate)

3. Lifting height: 5-6m

4. Valid radius: 4-5m