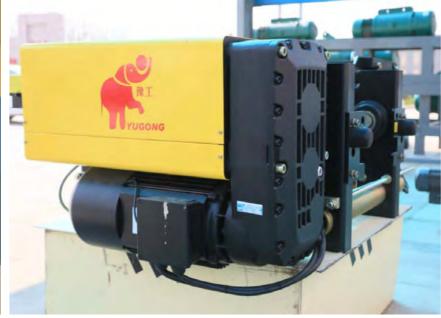

# **Electric Hoist**

As a kind of small-lifting equipment, Wire Rope Electric Hoist can be mounted on single girder, bridge, gantry and jib cranes.

- 1. Wire rope hoist is with advantages of compact structure, light dead weight, small volume, widely common use, convenient operation and easy maintenance, etc.
- 2. With slight modification, mini electric wire rope hoist can also be used as a winch.
- 3. Wire rope hoist is widely used in factories, mines, warehouses, cargo storage areas and shops, very important in raising working efficiency and improving working conditions.

Cd1 Single Speed Wire Rope Electric Hoist

Low Headroom Wire Rope Electric Hoist

MD Dual Speed Hoist

Electric Chain Hoist

Low Headroom Wire Rope Electric Hoist

Explosion Proof Electric Hoist

Hoist Winch

QD Electric Winch