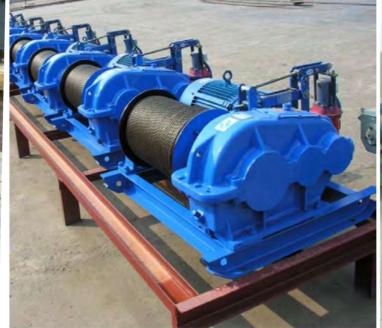

# **Electric Hoist**

As a kind of small-lifting equipment, Wire Rope Electric Hoist can be mounted on single girder, bridge, gantry and jib cranes.

- 1. Wire rope hoist is with advantages of compact structure, light dead weight, small volume, widely common use, convenient operation and easy maintenance, etc.
- 2. With slight modification, mini electric wire rope hoist can also be used as a winch.
- 3. Wire rope hoist is widely used in factories, mines, warehouses, cargo storage areas and shops, very important in raising working efficiency and improving working conditions.

Cd1 Single Speed Wire Rope Electric Hoist

Low Headroom Wire Rope Electric Hoist

MD Dual Speed Hoist

Electric Chain Hoist

Low Headroom Wire Rope Electric Hoist

Explosion Proof Electric Hoist

Hoist Winch

QD Electric Winch