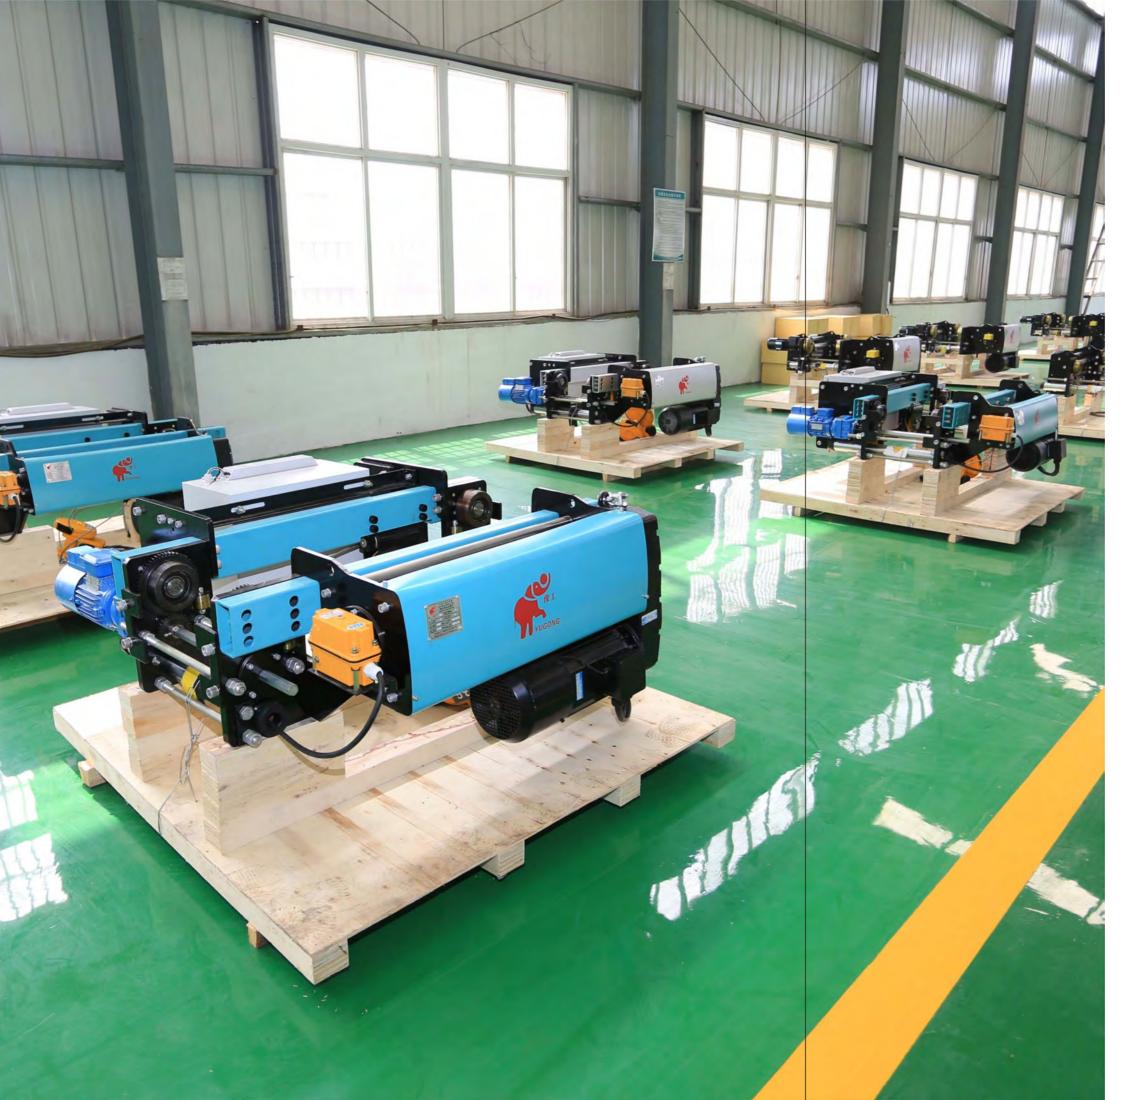

# **Electric Hoist**

As a kind of small-lifting equipment, Wire Rope Electric Hoist can be mounted on single girder, bridge, gantry and jib cranes.

- 1. Wire rope hoist is with advantages of compact structure, light dead weight, small volume, widely common use, convenient operation and easy maintenance, etc.
- 2. With slight modification, mini electric wire rope hoist can also be used as a winch.
- 3. Wire rope hoist is widely used in factories, mines, warehouses, cargo storage areas and shops, very important in raising working efficiency and improving working conditions.

Cd1 Single Speed Wire Rope Electric Hoist

Low Headroom Wire Rope Electric Hoist

MD Dual Speed Hoist

Electric Chain Hoist

Low Headroom Wire Rope Electric Hoist

Explosion Proof Electric Hoist

Hoist Winch

QD Electric Winch