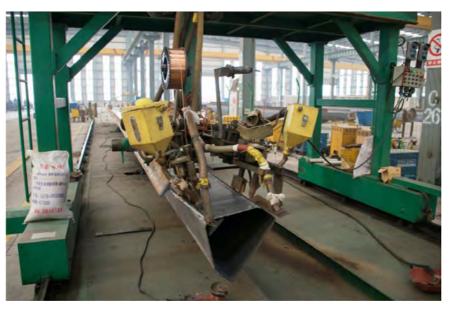

- 1. Capacity:1ton~20ton
- 2.Span length:7.5m~28.5m
- 3.Traveling mechanism: CD/MD electric wire rope hoist

Steel Plate Uncoiler and Straightener

1500t 22.5m Pressure trough

Weld

**CNC Cutting Machine** 

Reinforcing Plate Weld

Painting

**Shot Blasting Processing** 

Submerged Arc Welding