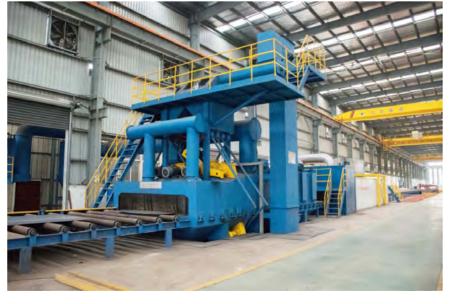

- 1. Capacity:1ton~20ton
- 2.Span length:7.5m~28.5m
- 3.Traveling mechanism: CD/MD electric wire rope hoist

Steel Plate Uncoiler and Straightener

1500t 22.5m Pressure trough

Weld

**CNC Cutting Machine** 

Reinforcing Plate Weld

Painting

**Shot Blasting Processing** 

Submerged Arc Welding