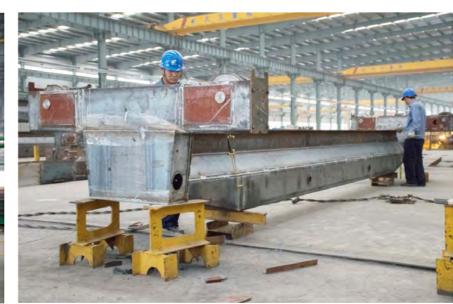

#### **Girder Lifter**

Usage: To lift the finished heavy girder

Parameter: 1. Lift capacity:150t

2. Lift Height: 30m

3. Span: 40m

4. Lift Speed: Double

5. Travel Speed: Double

Features: 1. Lift mechanism: Hoist

#### **Girder Carrier**

Usage: To transverse the girder on rail

Parameter: 1. Type: Six axle

2. Capacity: 400t

3. Wheels: 48

4. Travel direction: bothway

5. Travel Speed: 2~300

Features: 1. Lift mechanism: Hoist