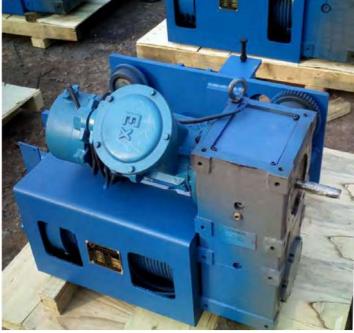

# **Electric Hoist**

As a kind of small-lifting equipment, Wire Rope Electric Hoist can be mounted on single girder, bridge, gantry and jib cranes.

- 1. Wire rope hoist is with advantages of compact structure, light dead weight, small volume, widely common use, convenient operation and easy maintenance, etc.
- 2. With slight modification, mini electric wire rope hoist can also be used as a winch.
- 3. Wire rope hoist is widely used in factories, mines, warehouses, cargo storage areas and shops, very important in raising working efficiency and improving working conditions.

Cd1 Single Speed Wire Rope Electric Hoist

Low Headroom Wire Rope Electric Hoist

MD Dual Speed Hoist

Electric Chain Hoist

Low Headroom Wire Rope Electric Hoist

Explosion Proof Electric Hoist

Hoist Winch

QD Electric Winch