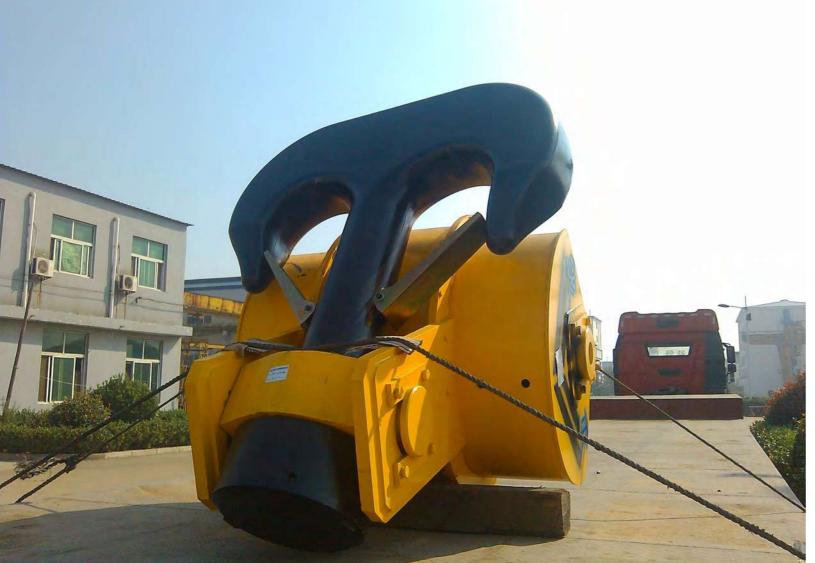

## **Electric Magnet**

Electric magnet is used for load and unload metallic materials and used in metallurgy and mechanism factory to load and unload metallic materials such as steel plate, scrap iron, and so on.

- 1. Lifting material: cast ingot, steel scraps, steel ball, steel billets;
- 2. Wide use in steel plants, melting plant, waste warehouse, billet processing workshop;
- 3. High working efficiency, safe and reliable operation;
- 4. Strong absorption force, perfect performance, low maintenance;
- 5. Magnetic retentive is 10~20minutes after power failure.