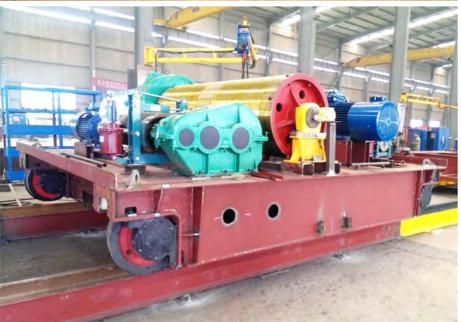

## **Crane Drum**

1.Material: Q235 ,Q345 ,45#

2. Heat treatment: hardening and tempering, high frequency quenching,

carburizing quenching and so on

3. Groove surface quench: HRC45-55

4. Groove surface quench depth: ≥2mm

5.Max processing diameter: 2,000mm

6.Inspection:all items are checked and tested thoroughly during every working procedure and after the product is finally manufactured to ensue that best quality product goes out in the market.

## **Crane Wheels**