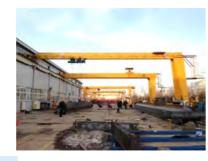

## Single Girder Gantry Crane

Electric single beam gantry crane with hook is applied outside warehouse or railway sideways to do common lifting and unloading works, this kind of crane is composed of bridge, support legs, crane traveling organ, electric equipment, strong lifting winch, the frame adopts boxed-type welding mechanism, crane traveling mechanisms are operated in the driver cabin or remote control, Power is supplied by cable or slide wire.