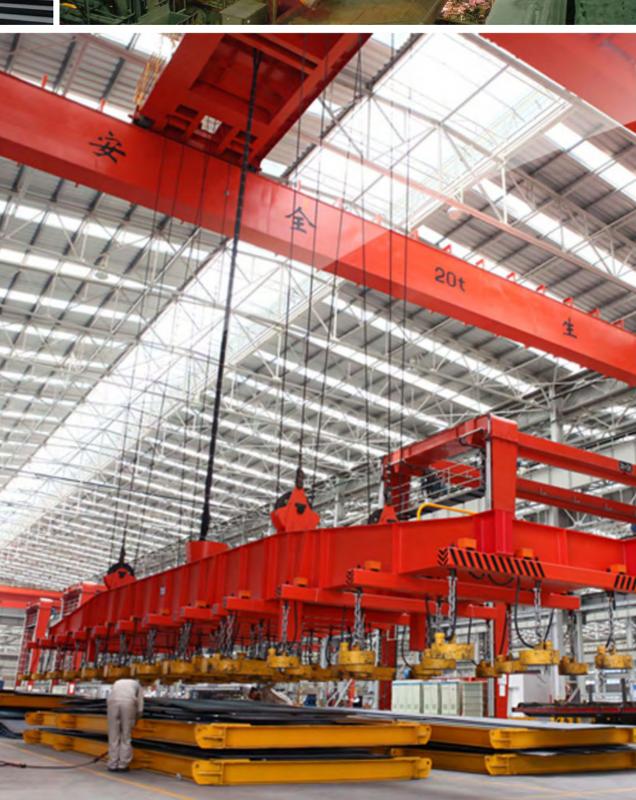

## Double Girder Overhead Crane

#### **Double Girder Overhead Crane**

sometimes also called bridge cranes and eot crane, which are cranes with a hoist or winch traveling along the bridge beween parallel runways. They are designed to meet the medium to heavy industrial lifting requirements, covering all parts of the manufacturing process. Compared with single girder overhead crane, the double grider overhead crane can support biger lift capacity, and more suitable for heavy work duty.

- 1.QZ Grab Double Girder Overhead Crane
- 2.QC Magnetic Double Girder Overhead Crane
- 3.QDY and YZ Foundry and Casting Overhead Crane
- 4.QB Explosion Proof Overhead Crane
- 5.QE Double Trolley and Double Girder Overhead Crane