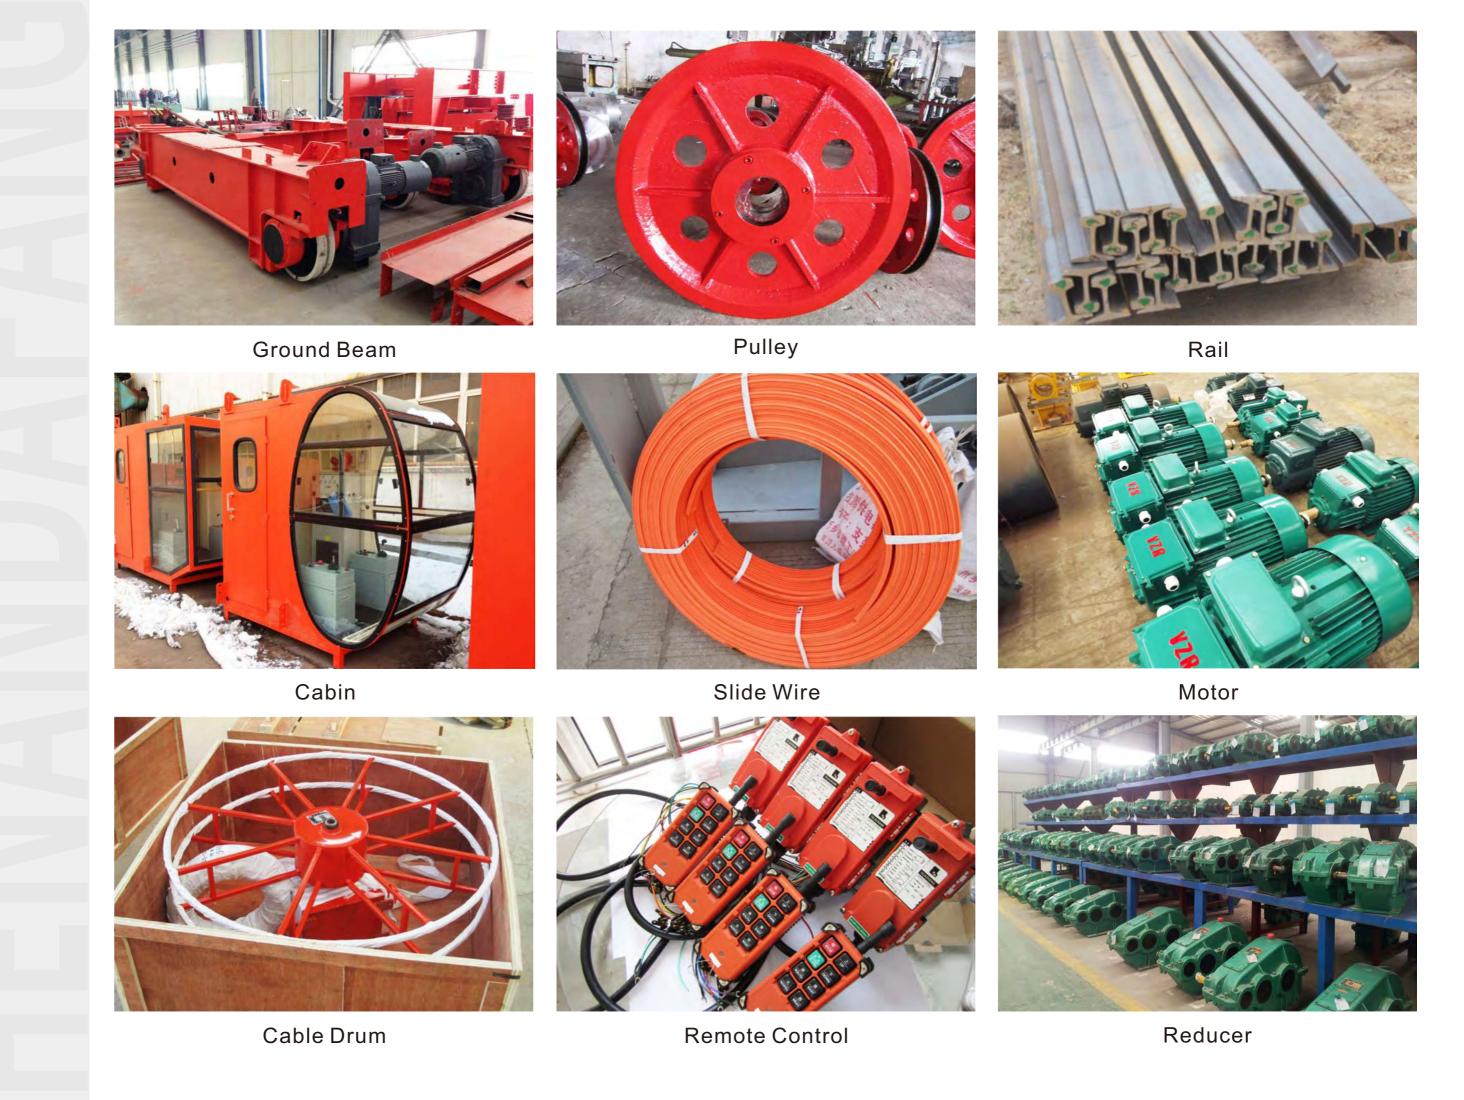

## **Crane Drum**

1.Material: Q235 ,Q345 ,45#

2. Heat treatment: hardening and tempering, high frequency quenching,

carburizing quenching and so on

3. Groove surface quench: HRC45-55

4. Groove surface quench depth: ≥2mm

5.Max processing diameter: 2,000mm

6.Inspection:all items are checked and tested thoroughly during every working procedure and after the product is finally manufactured to ensue that best quality product goes out in the market.

## **Crane Wheels**

#### **Crane Hook**

Safety operation crane hook blocks 200t is one of the most suitable slings in hoisting. It is connected with pulleys to hang on the wire rope of lifting mechanism. And the hook is the most widely usage when lifting cargos. It is made easily and operated practically. Hooks can be classified into single hook and double hooks according to the appearance; forged hooks and strapped hooks according to production method.

## **Electric Magnet**

Electric magnet is used for load and unload metallic materials and used in metallurgy and mechanism factory to load and unload metallic materials such as steel plate, scrap iron, and so on.