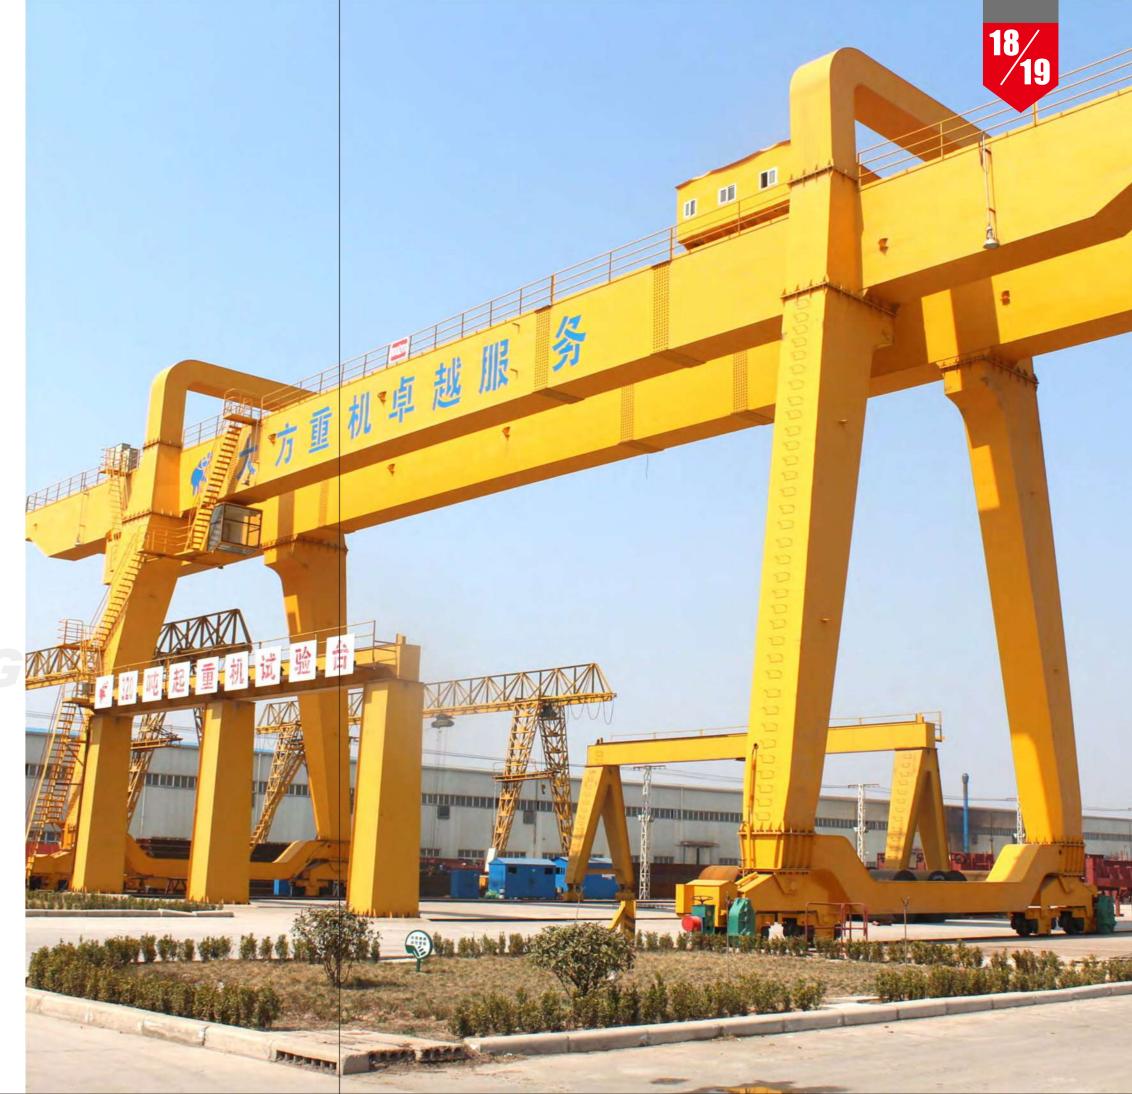

# **Double Girder Gantry Crane**

Double Girder Gantry Crane is of a boxshape structure, the girder is bias track double girder and the leg is divided into Type A and U according to use's requirements.

The colosed cab is employed for operation, where there are adjustable seat, insulating mat on the floor, toughened glass for the window, fore extinguisher, electric fan and auxiliary equipment such as air conditioner, acoustic alarm and interphone which can be furnished as required by users.