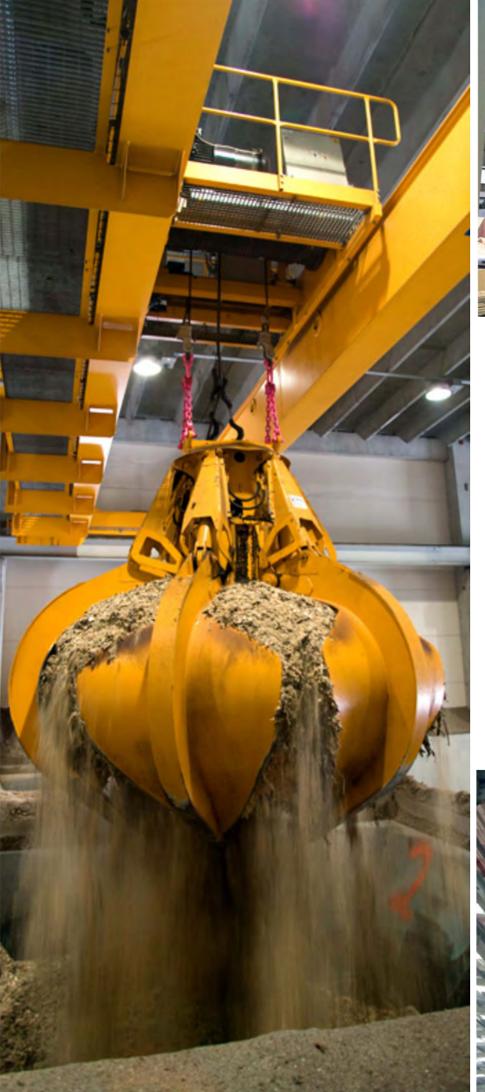

## **Grab Bucket**

Grab bucket are designed as per, volume of material to be lifted and its cycle time of delivering the raw material to other line. Grab buckets are required in the cement, sugar industry and various other industries for the applications and handing of bulk raw material to feed the supplies.

The grab buckets are offered with EOT cranes as well for various industrial applications.