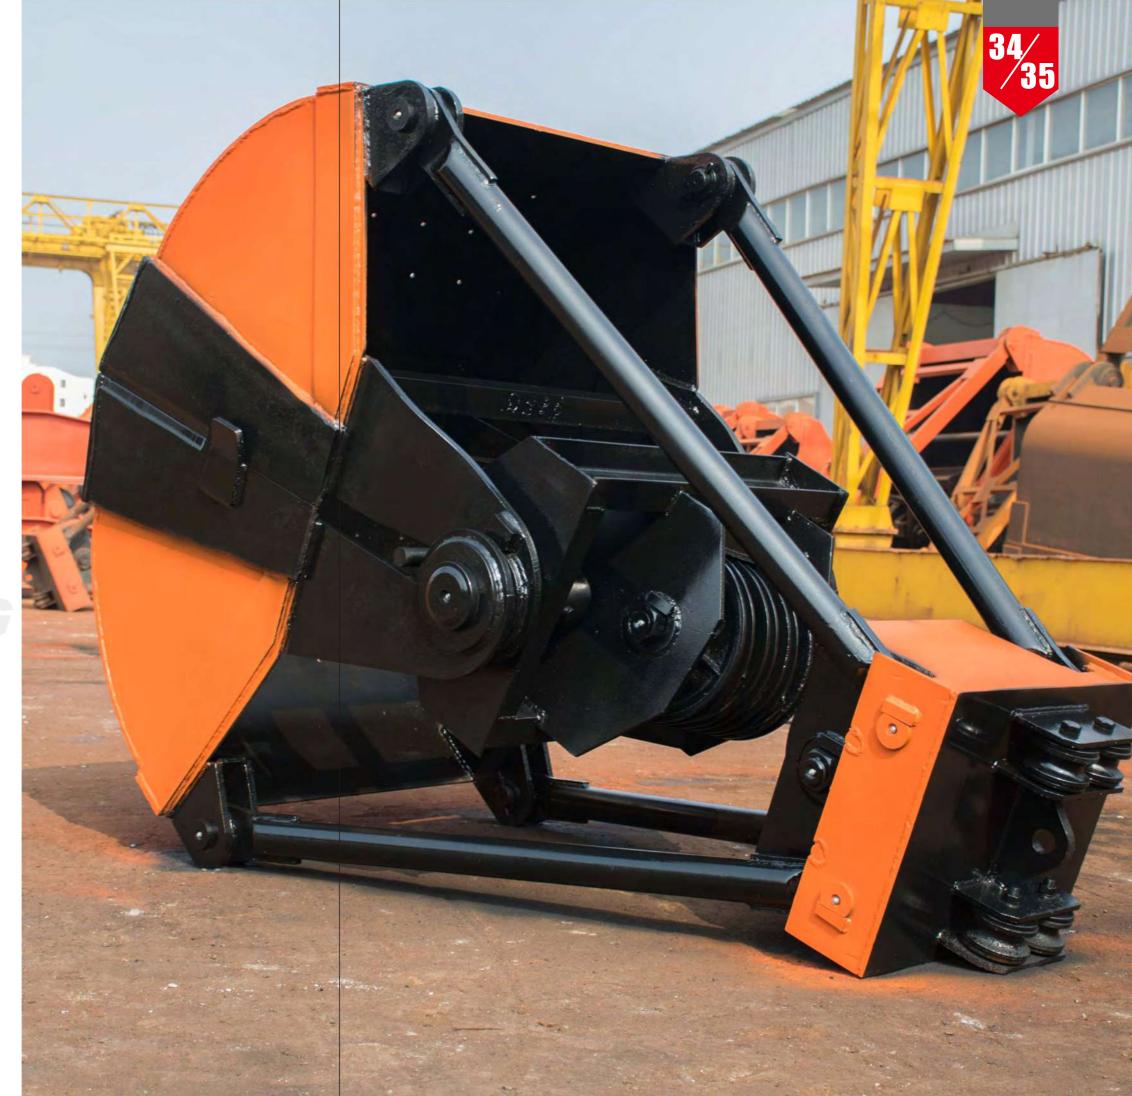

## **Grab Bucket**

Grab bucket are designed as per, volume of material to be lifted and its cycle time of delivering the raw material to other line. Grab buckets are required in the cement, sugar industry and various other industries for the applications and handing of bulk raw material to feed the supplies.

The grab buckets are offered with EOT cranes as well for various industrial applications.